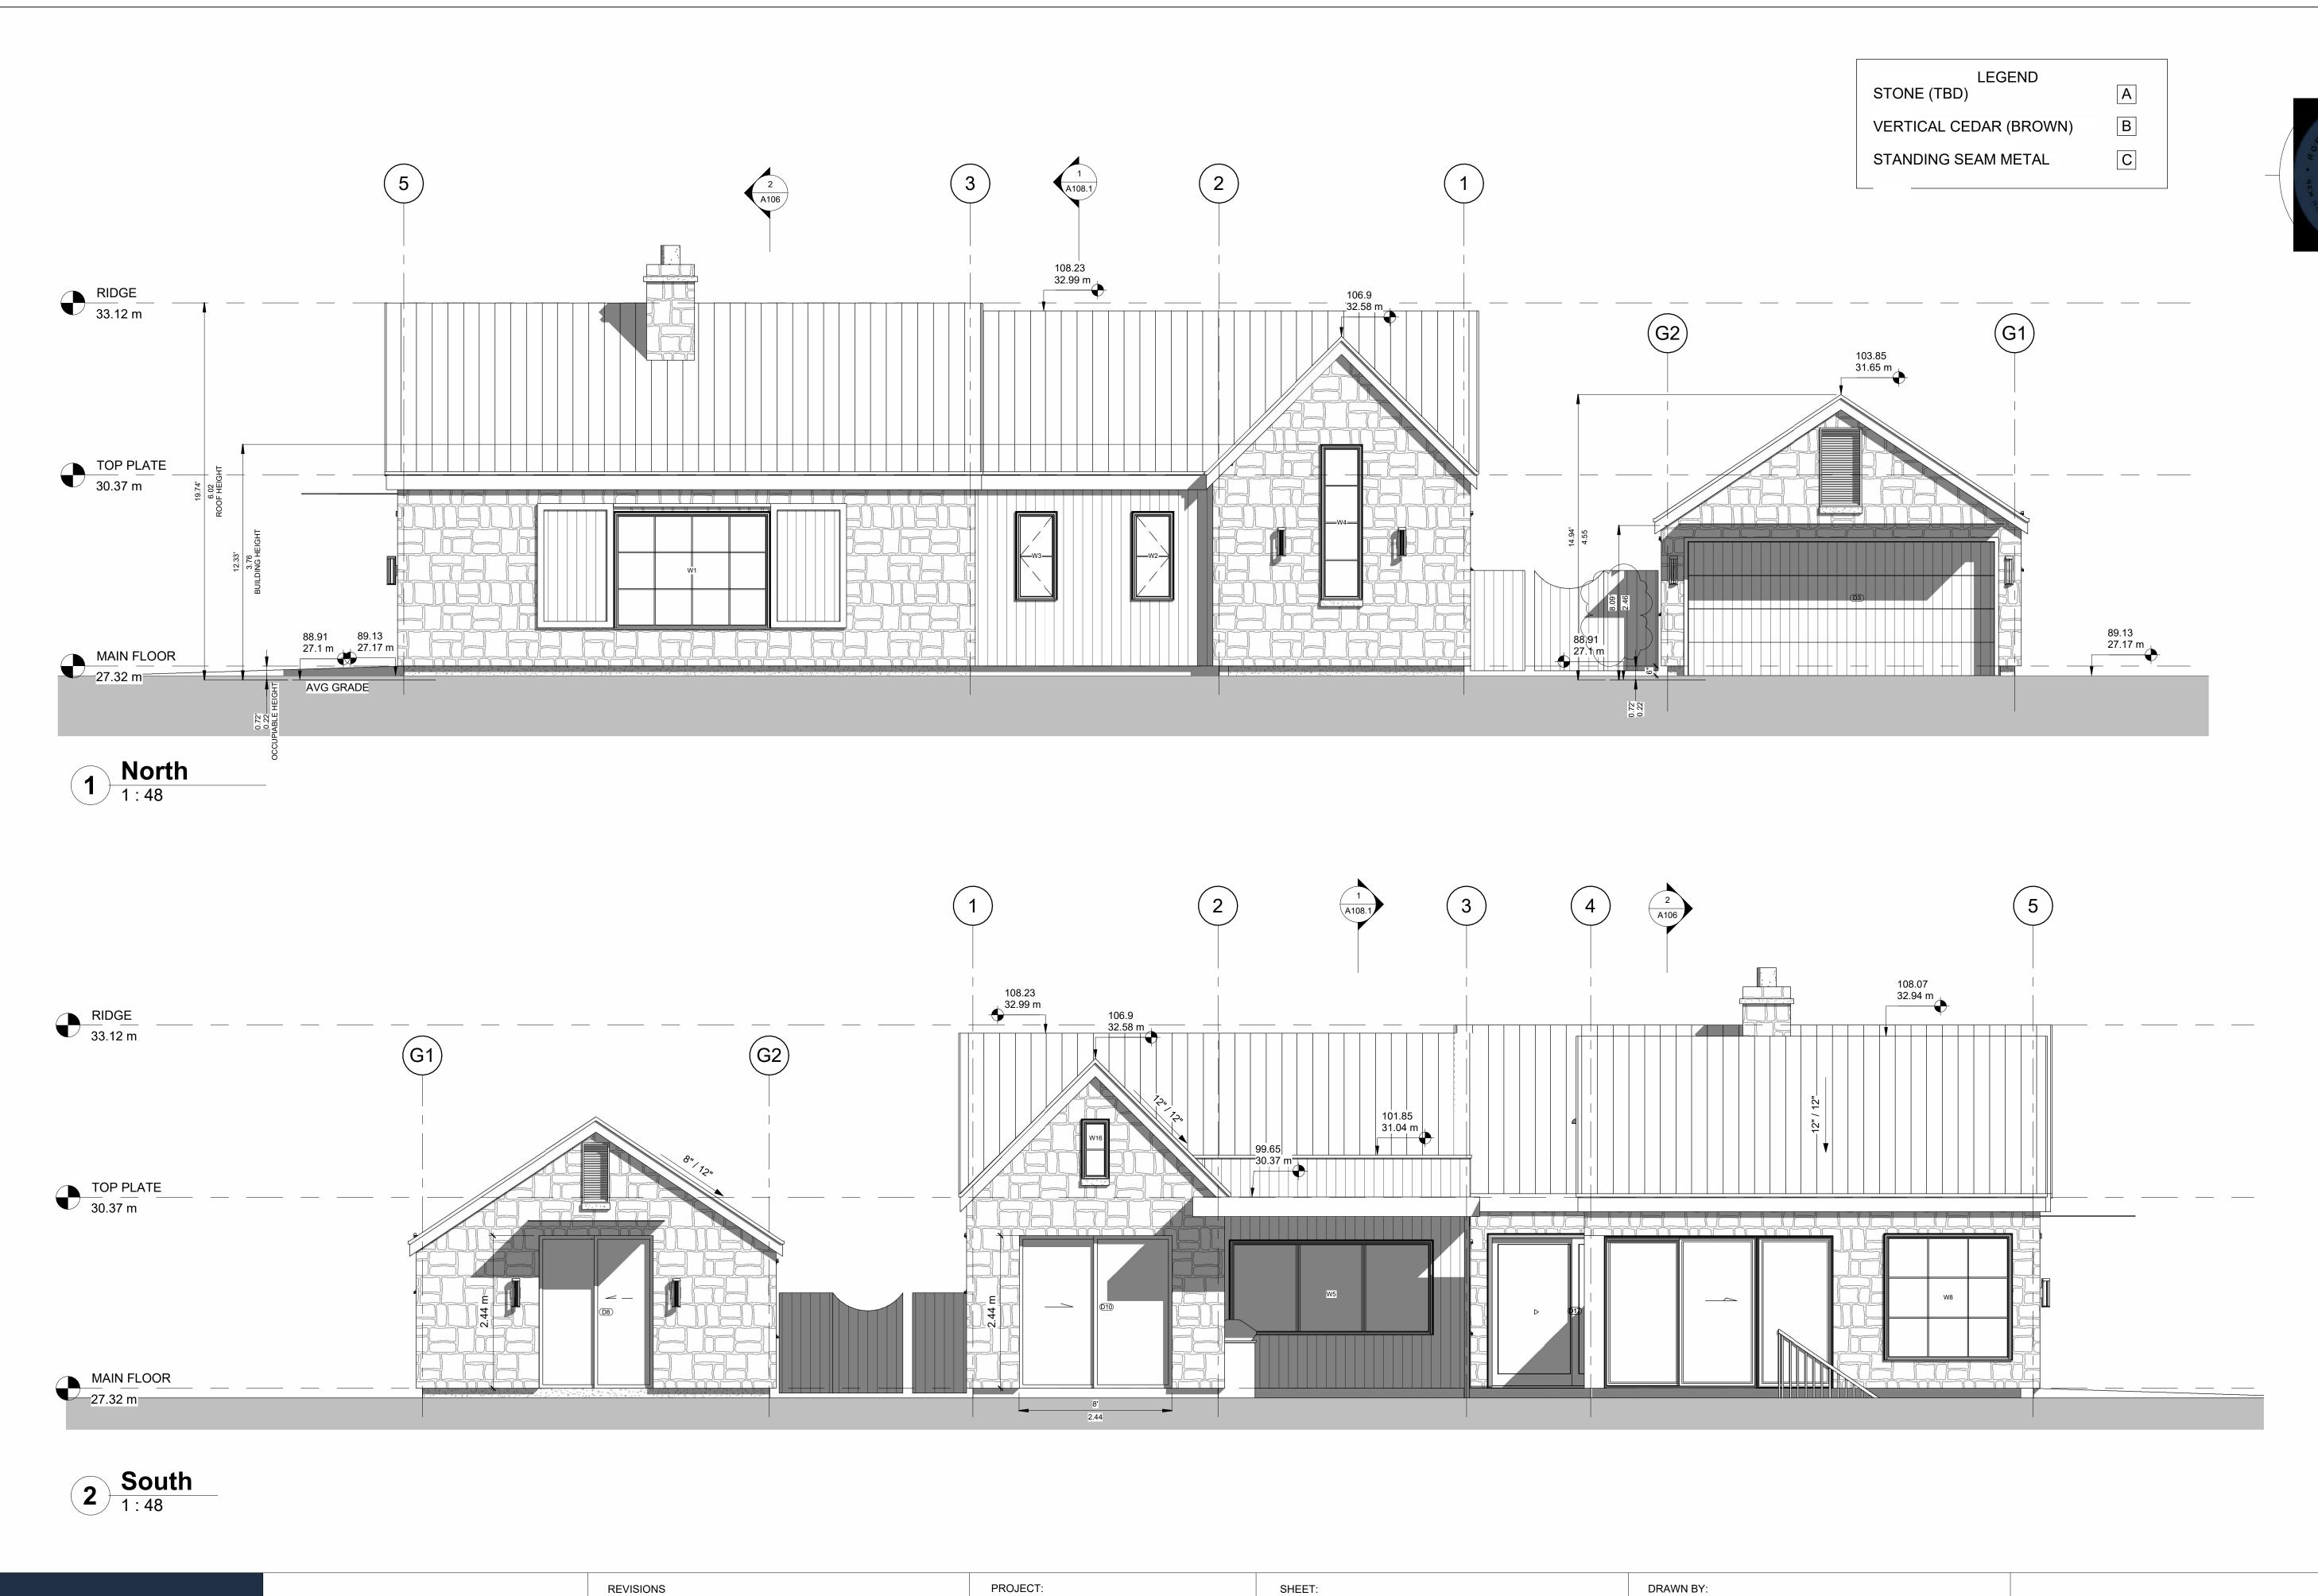

ROBERT BLANEY
HOMES

5464 PATRICIA BAY HIGHWAY, VICTORIA BC V8Y 2N9

(604) 626-6020 ROBERTBLANEYDESIGN@GMAIL.COM WWW.ROBERTBLANEYDESIGN.COM ISSUED FOR:
REVIEW SET:

03/06/21

SCHNABEL RESIDENCE 2547 NOTTINGHAM RD VICTORIA

DRAWING TITLE:

ELEVATIONS - NORTH &

SOUTH

A105

24X36 SCALE: PROJECT NUMBER:

1/4" = 1'-0"

00382

START DATE:

01.02.23

## COPYRIGHT RESERVED.

THIS DRAWING AND DESIGN ARE AND SHALL AT ALL TIMES REMAIN THE EXCLUSIVE PROPERTY OF ROBERT BLANEY DESIGN AND CANNOT BE USED OR REPRODUCED WITHOUT WRITTEN CONSENT. WRITTEN DIMENSIONS SHALL HAVE PRECEDENCE OVER SCALED DIMENSIONS. CONTRACTOR SHALL VERIFY AND SHALL BE RESPONSIBLE FOR ALL DIMENSIONS AND CONDITIONS ON THE JOB AND THIS OFFICE SHALL BE INFORMED OF ANY VARIATIONS FROM THE DIMENSIONS AND CONDITIONS AS SHOWN ON THIS DRAWING. CONTRACTORS SHALL ENSURE THAT ALL CONSTRUCTION WILL COMPLY TO ALL APPLICABLE BUILDING CODES. ROBERT BLANEY DESIGN WILL NOT ACCEPT RESPONSIBILITY FOR VARIATIONS OR MODIFICATION OF THESE PLANS.