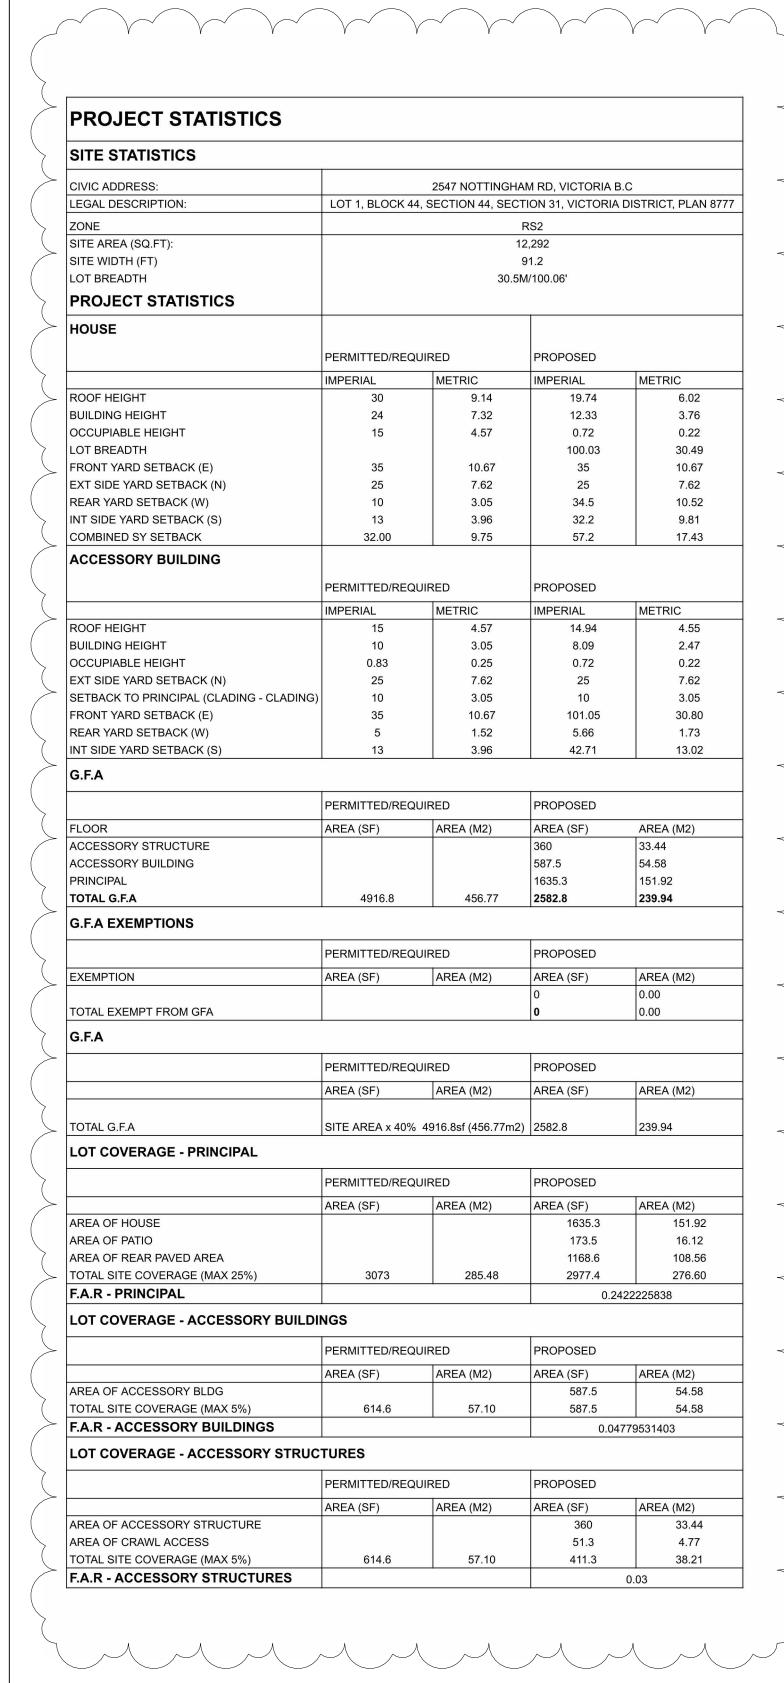

REVISIONS

01/23/07

PROJECT:
SCHNABEL RESIDENCE
2547 NOTTINGHAM RD
VICTORIA

SITE PLAN

DRAWING TITLE:

A100

SHEET:

DRAWN BY:

24X36 SCALE: PROJECT NUMBER:

1/8" = 1'-0"

00382

START DATE:

01.02.23

28.25

COPYRIGHT RESERVED.

THIS DRAWING AND DESIGN ARE AND SHALL AT ALL TIMES REMAIN THE EXCLUSIVE PROPERTY OF ROBERT BLANEY DESIGN AND CANNOT BE USED OR REPRODUCED WITHOUT WRITTEN CONSENT. WRITTEN DIMENSIONS SHALL HAVE PRECEDENCE OVER SCALED DIMENSIONS. CONTRACTOR SHALL VERIFY AND SHALL BE RESPONSIBLE FOR ALL DIMENSIONS AND CONDITIONS ON THE JOB AND THIS OFFICE SHALL BE INFORMED OF ANY VARIATIONS FROM THE DIMENSIONS AND CONDITIONS AS SHOWN ON THIS DRAWING. CONTRACTORS SHALL ENSURE THAT ALL CONSTRUCTION WILL COMPLY TO ALL APPLICABLE BUILDING CODES. ROBERT BLANEY DESIGN WILL NOT ACCEPT RESPONSIBILITY FOR VARIATIONS OR MODIFICATION OF THESE PLANS.