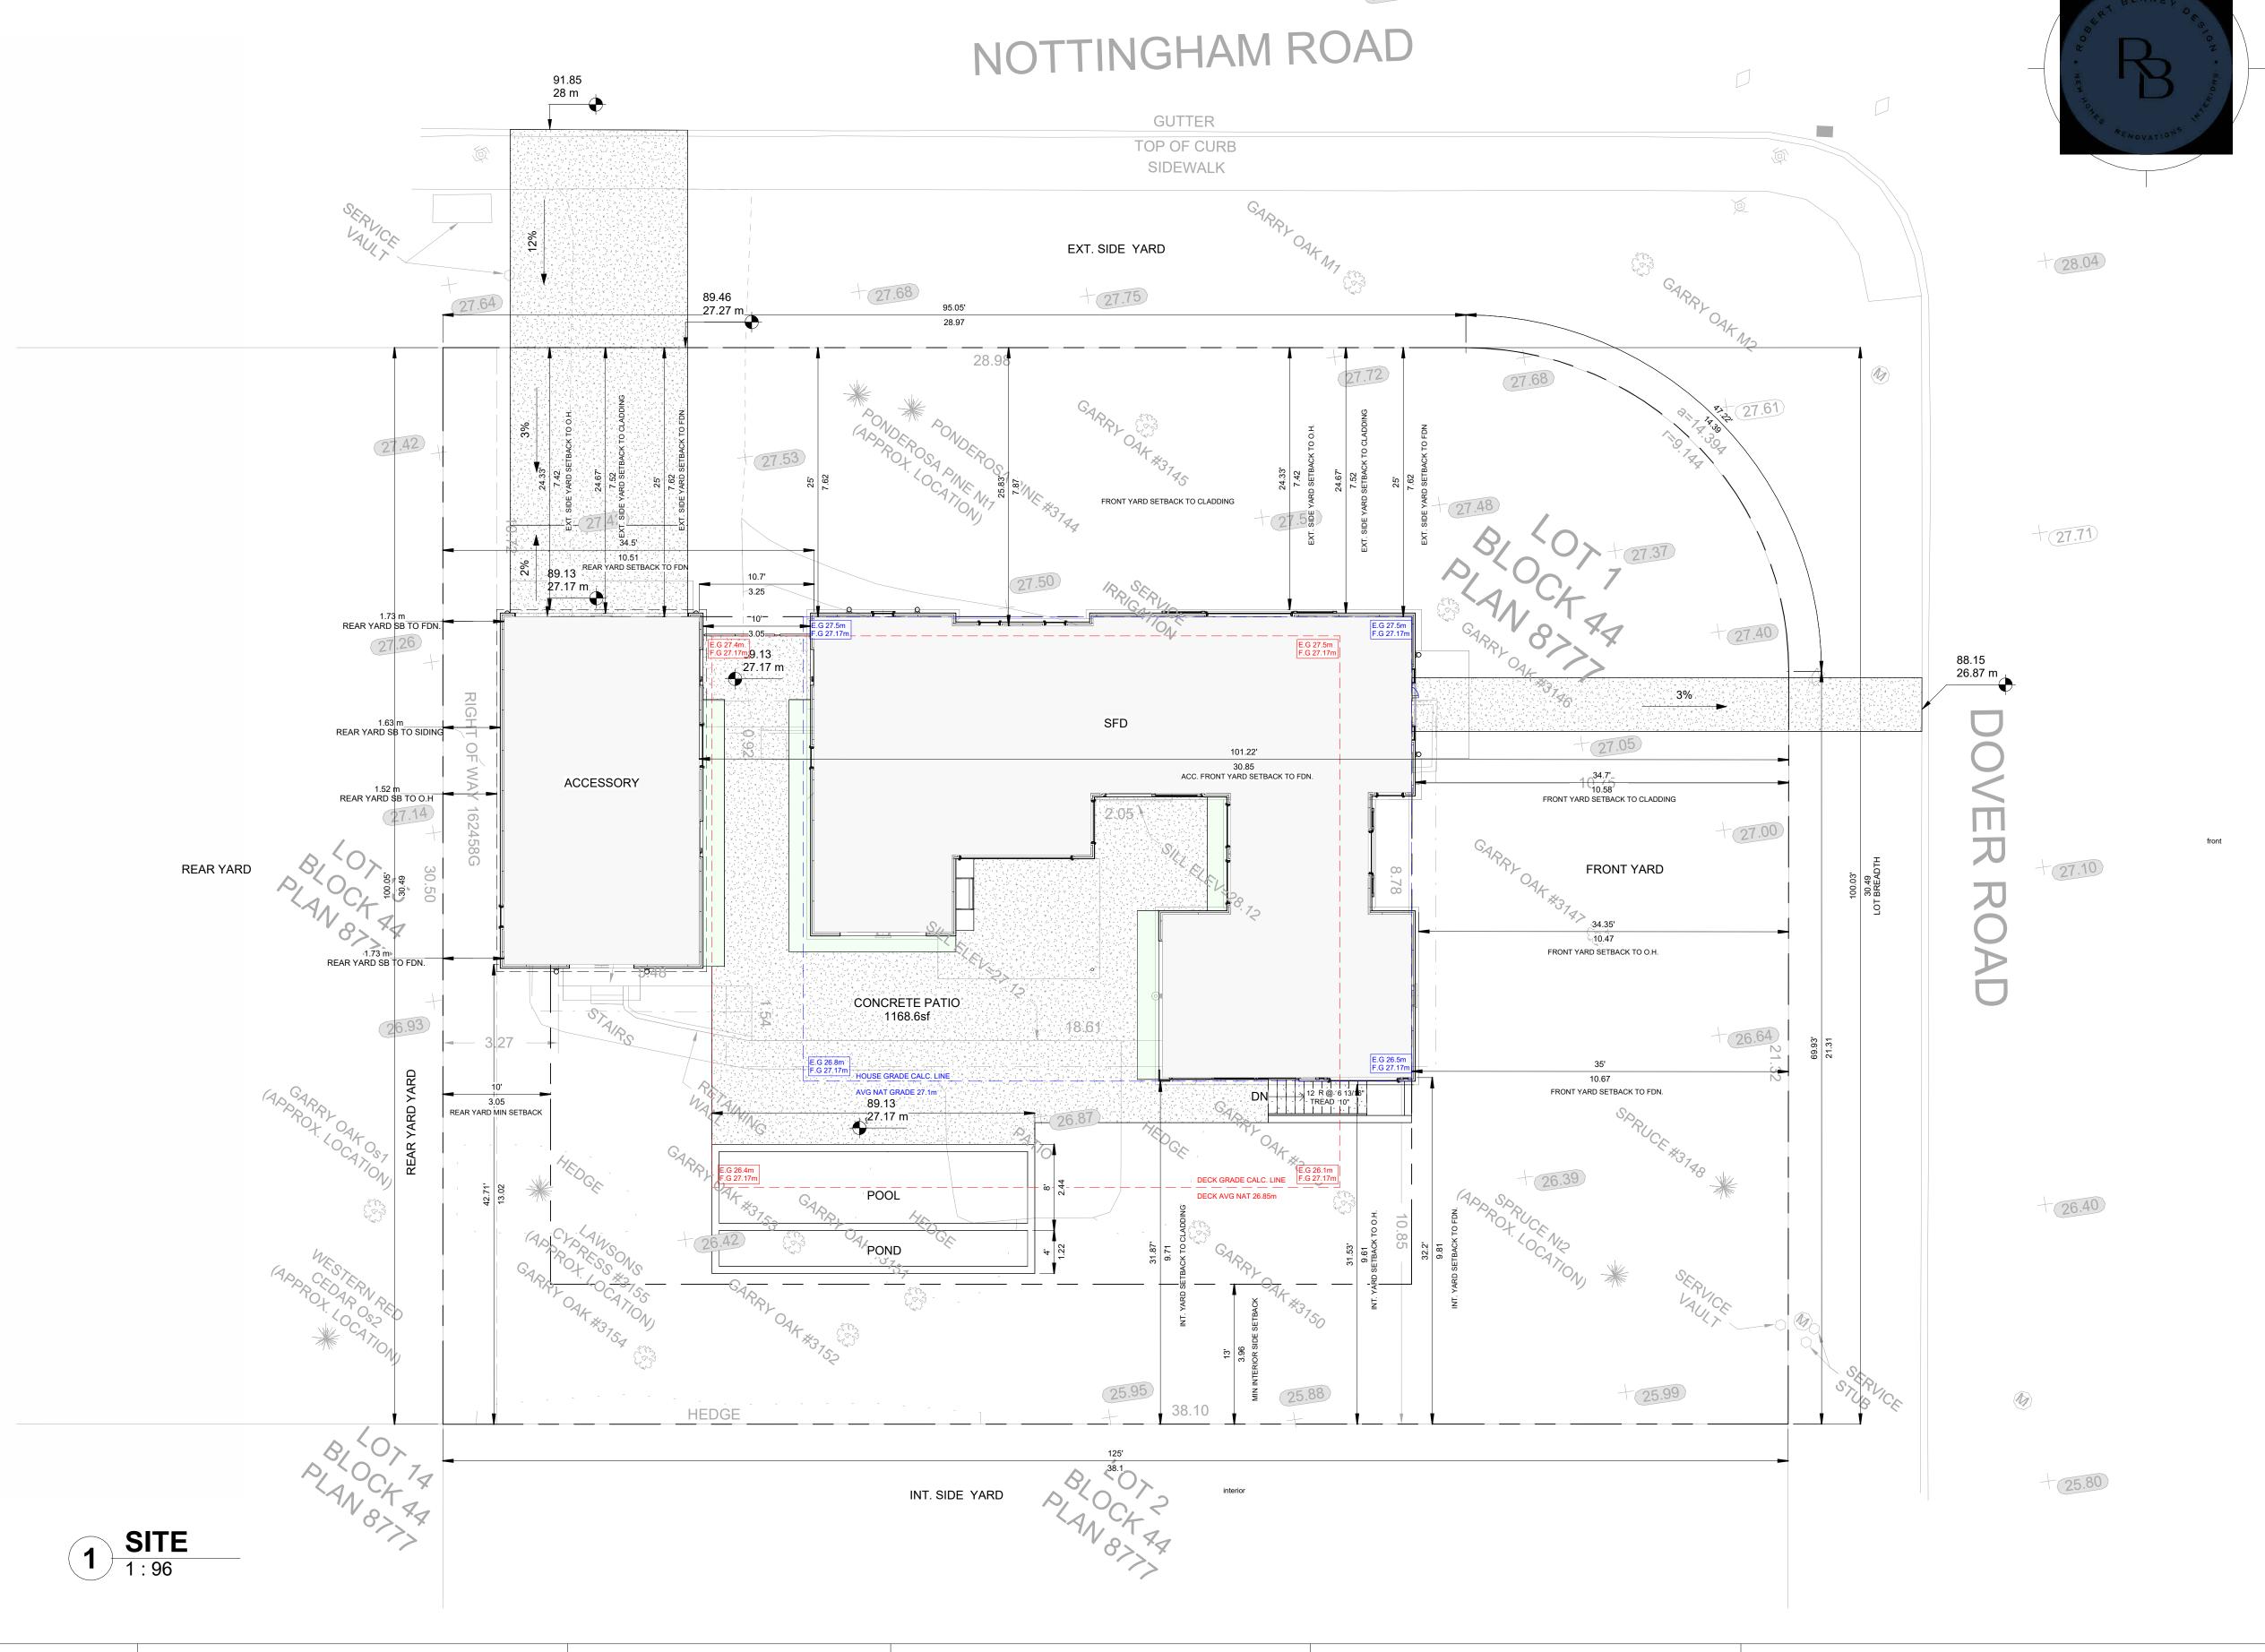

REVISIONS

01/23/07

PROJECT:
SCHNABEL RESIDENCE
2547 NOTTINGHAM RD
VICTORIA

SITE PLAN

DRAWING TITLE:

A100

SHEET:

DRAWN BY:

24X36 SCALE: PROJECT NUMBER:

1/8" = 1'-0"

00382

START DATE:

01.02.23

28.25

COPYRIGHT RESERVED.

THIS DRAWING AND DESIGN ARE AND SHALL AT ALL TIMES REMAIN THE EXCLUSIVE PROPERTY OF ROBERT BLANEY DESIGN AND CANNOT BE USED OR REPRODUCED WITHOUT WRITTEN CONSENT. WRITTEN DIMENSIONS SHALL HAVE PRECEDENCE OVER SCALED DIMENSIONS. CONTRACTOR SHALL VERIFY AND SHALL BE RESPONSIBLE FOR ALL DIMENSIONS AND CONDITIONS ON THE JOB AND THIS OFFICE SHALL BE INFORMED OF ANY VARIATIONS FROM THE DIMENSIONS AND CONDITIONS AS SHOWN ON THIS DRAWING. CONTRACTORS SHALL ENSURE THAT ALL CONSTRUCTION WILL COMPLY TO ALL APPLICABLE BUILDING CODES. ROBERT BLANEY DESIGN WILL NOT ACCEPT RESPONSIBILITY FOR VARIATIONS OR MODIFICATION OF THESE PLANS.