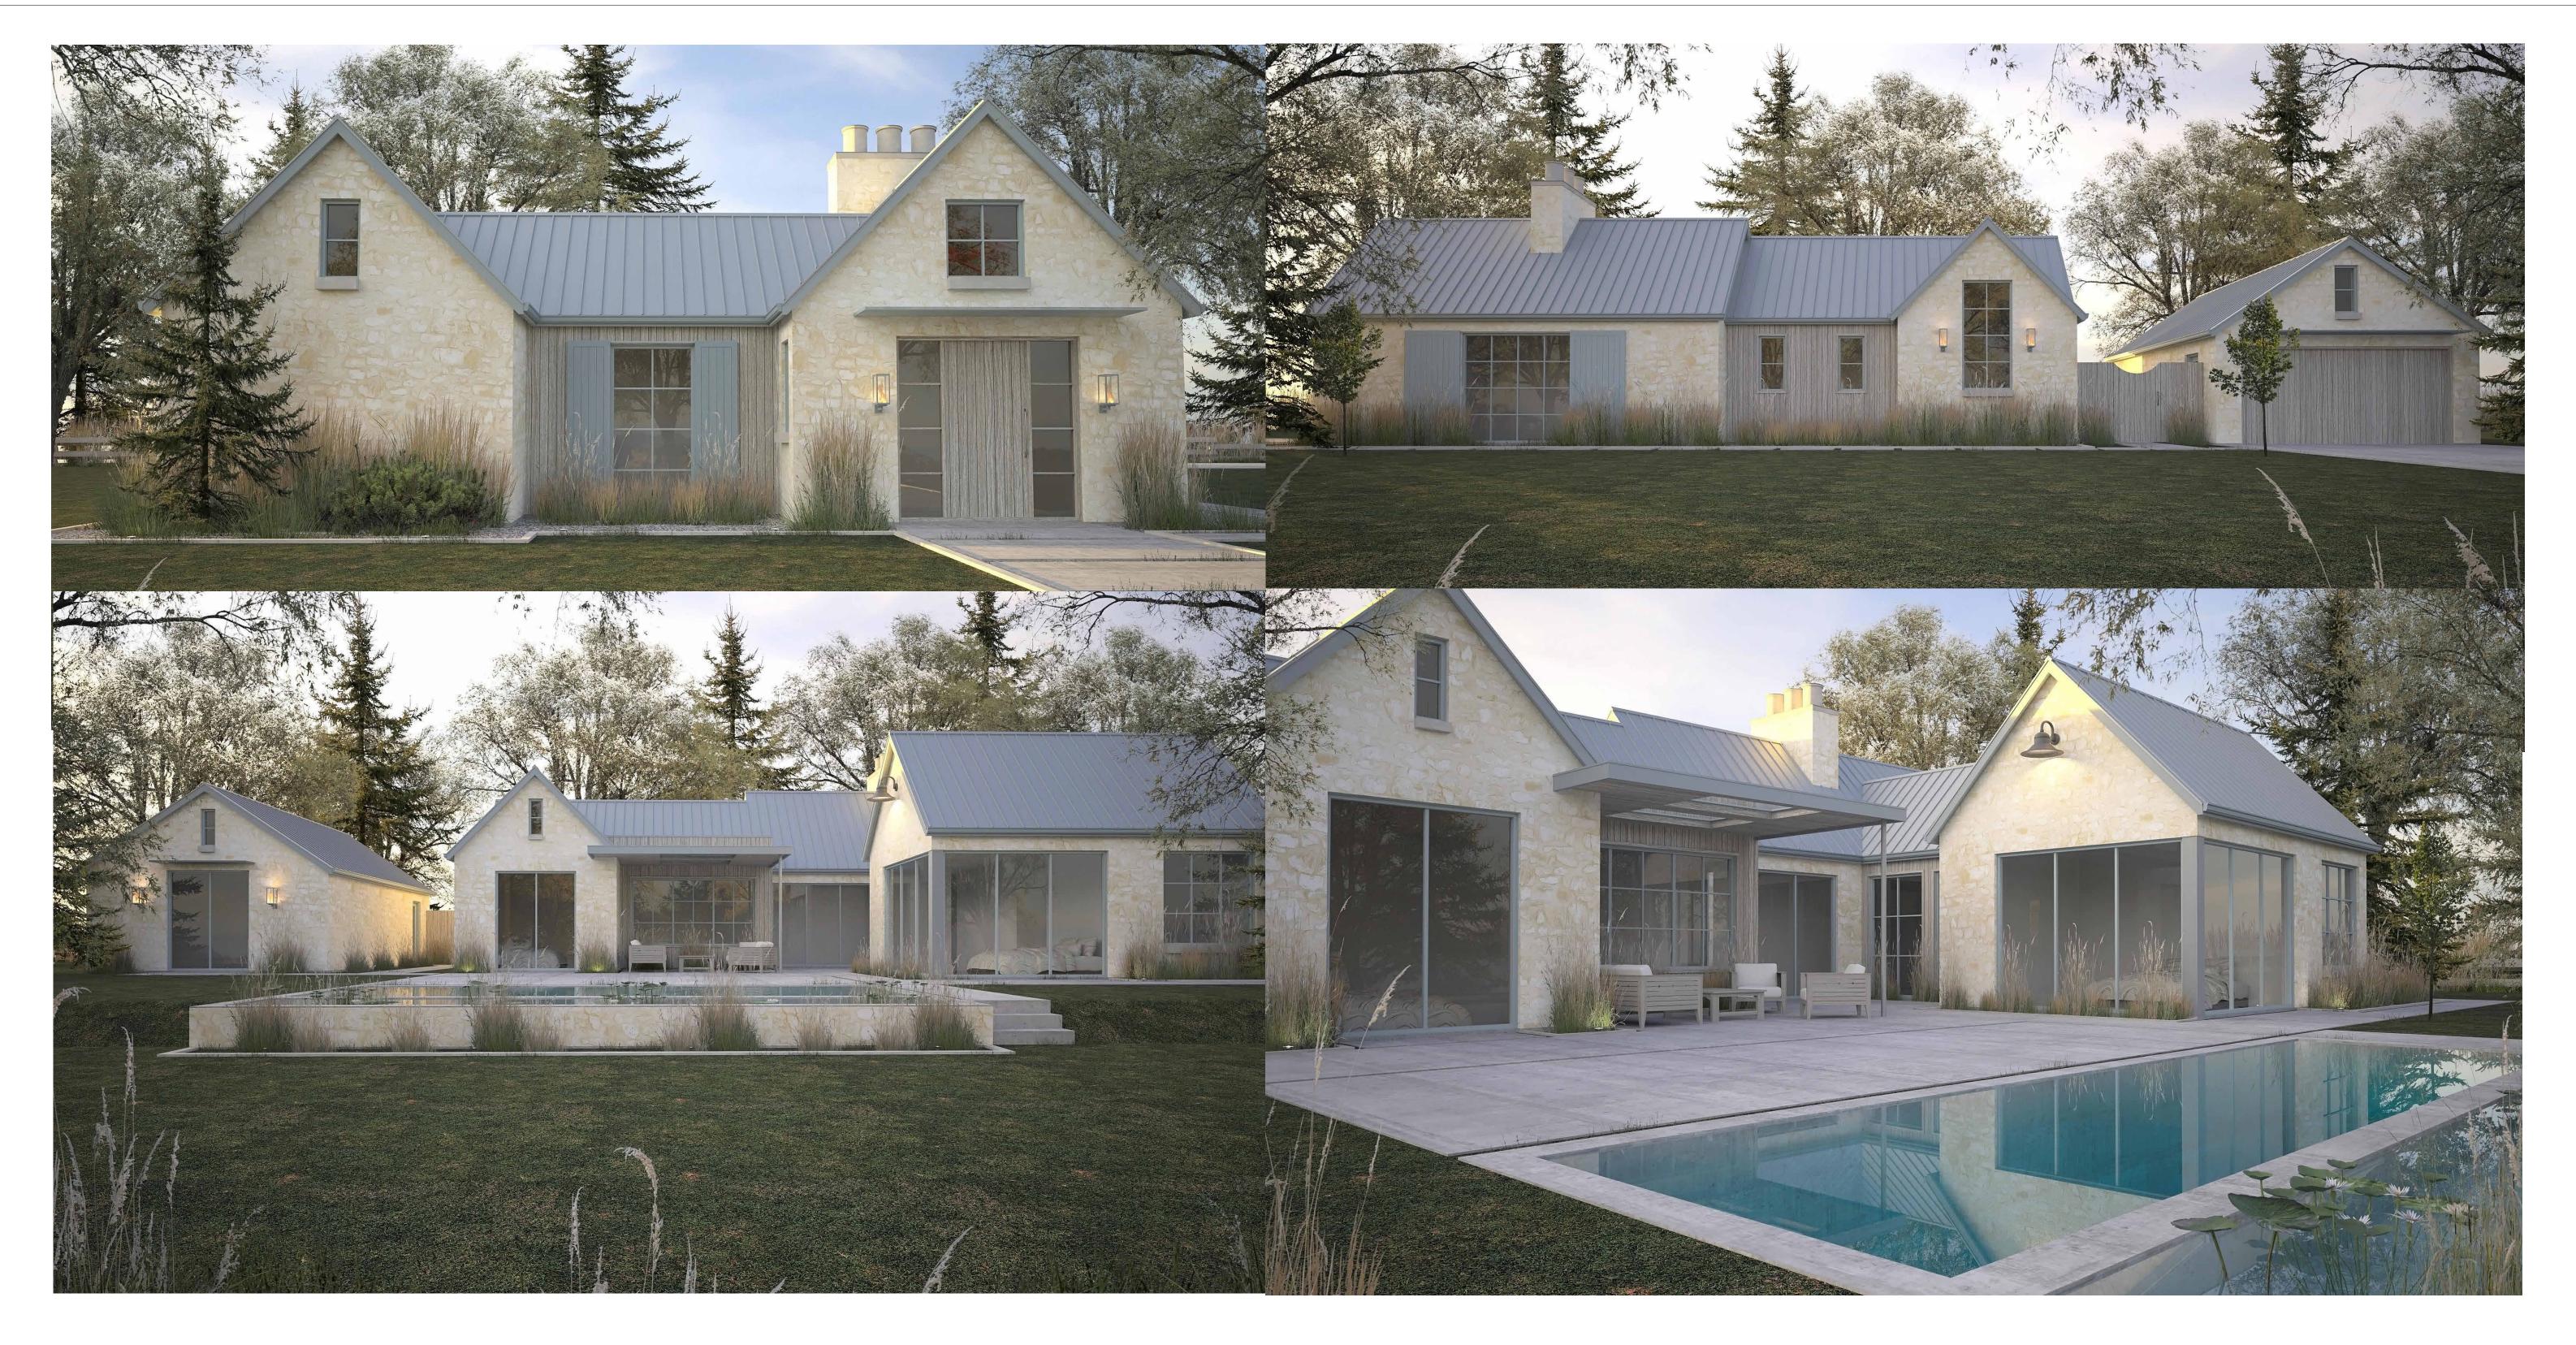

1 East 1:48

LEGEND
STONE (TBD)

A

VERTICAL CEDAR (BROWN)

STANDING SEAM METAL

C

**West**1:48

ROBERT BLANEY
HOMES

DRAWING TITLE:

ELEVATIONS - EAST &

WEST

A104

SHEET:

DRAWN BY:

24X36 SCALE: PROJECT NUMBER:

1/4" = 1'-0"

DRAWING TITLE:

ELEVATIONS - NORTH &

SOUTH

A105

24X36 SCALE: PROJECT NUMBER:

1/4" = 1'-0"

00382

START DATE: