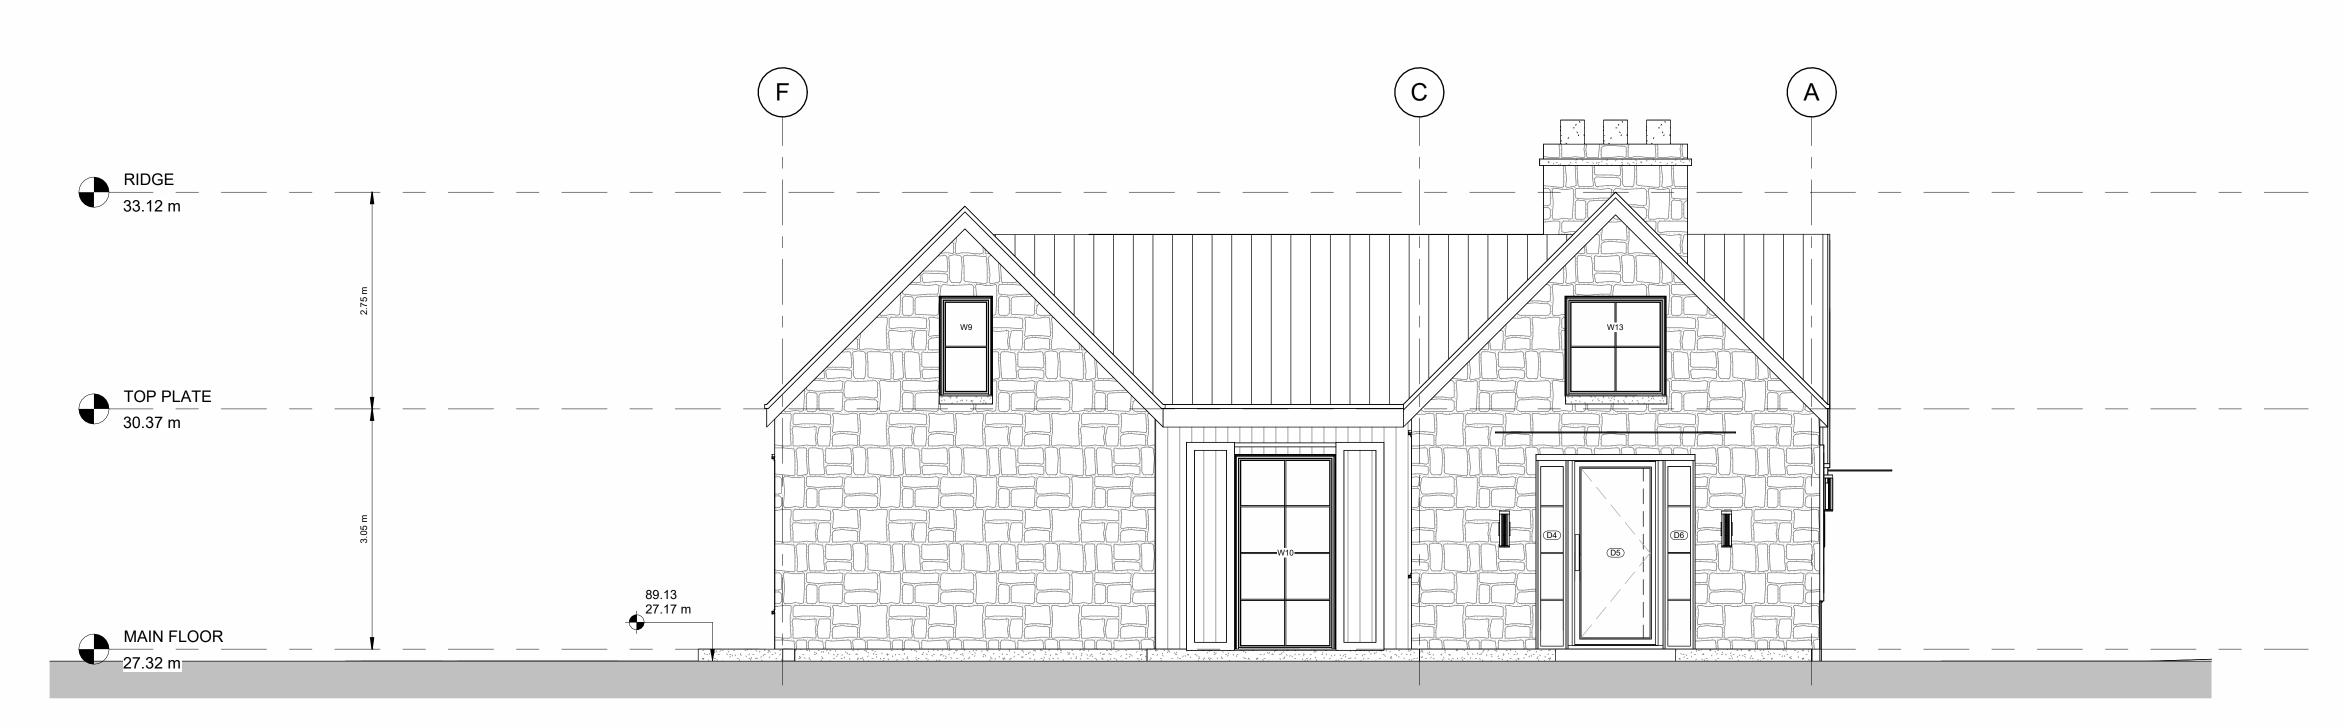

1 East 1:48

LEGEND
STONE (TBD)

A

VERTICAL CEDAR (BROWN)

STANDING SEAM METAL

C

**West**1:48

ROBERT BLANEY
HOMES

5464 PATRICIA BAY HIGHWAY, VICTORIA BC V8Y 2N9

(604) 626-6020 ROBERTBLANEYDESIGN@GMAIL.COM WWW.ROBERTBLANEYDESIGN.COM ISSUED FOR:

REVIEW SET:

03/06/21

PROJECT:

SCHNABEL RESIDENCE
2547 NOTTINGHAM RD
VICTORIA

DRAWING TITLE:

ELEVATIONS - EAST &

WEST

A104

SHEET:

DRAWN BY:

24X36 SCALE: PROJECT NUMBER:

1/4" = 1'-0"

00382

START DATE:

01.02.23

## COPYRIGHT RESERVED.

THIS DRAWING AND DESIGN ARE AND SHALL AT ALL TIMES REMAIN THE EXCLUSIVE PROPERTY OF ROBERT BLANEY DESIGN AND CANNOT BE USED OR REPRODUCED WITHOUT WRITTEN CONSENT. WRITTEN DIMENSIONS SHALL HAVE PRECEDENCE OVER SCALED DIMENSIONS. CONTRACTOR SHALL VERIFY AND SHALL BE RESPONSIBLE FOR ALL DIMENSIONS AND CONDITIONS ON THE JOB AND THIS OFFICE SHALL BE INFORMED OF ANY VARIATIONS FROM THE DIMENSIONS AND CONDITIONS AS SHOWN ON THIS DRAWING. CONTRACTORS SHALL ENSURE THAT ALL CONSTRUCTION WILL COMPLY TO ALL APPLICABLE BUILDING CODES. ROBERT BLANEY DESIGN WILL NOT ACCEPT RESPONSIBILITY FOR VARIATIONS OR MODIFICATION OF THESE PLANS.