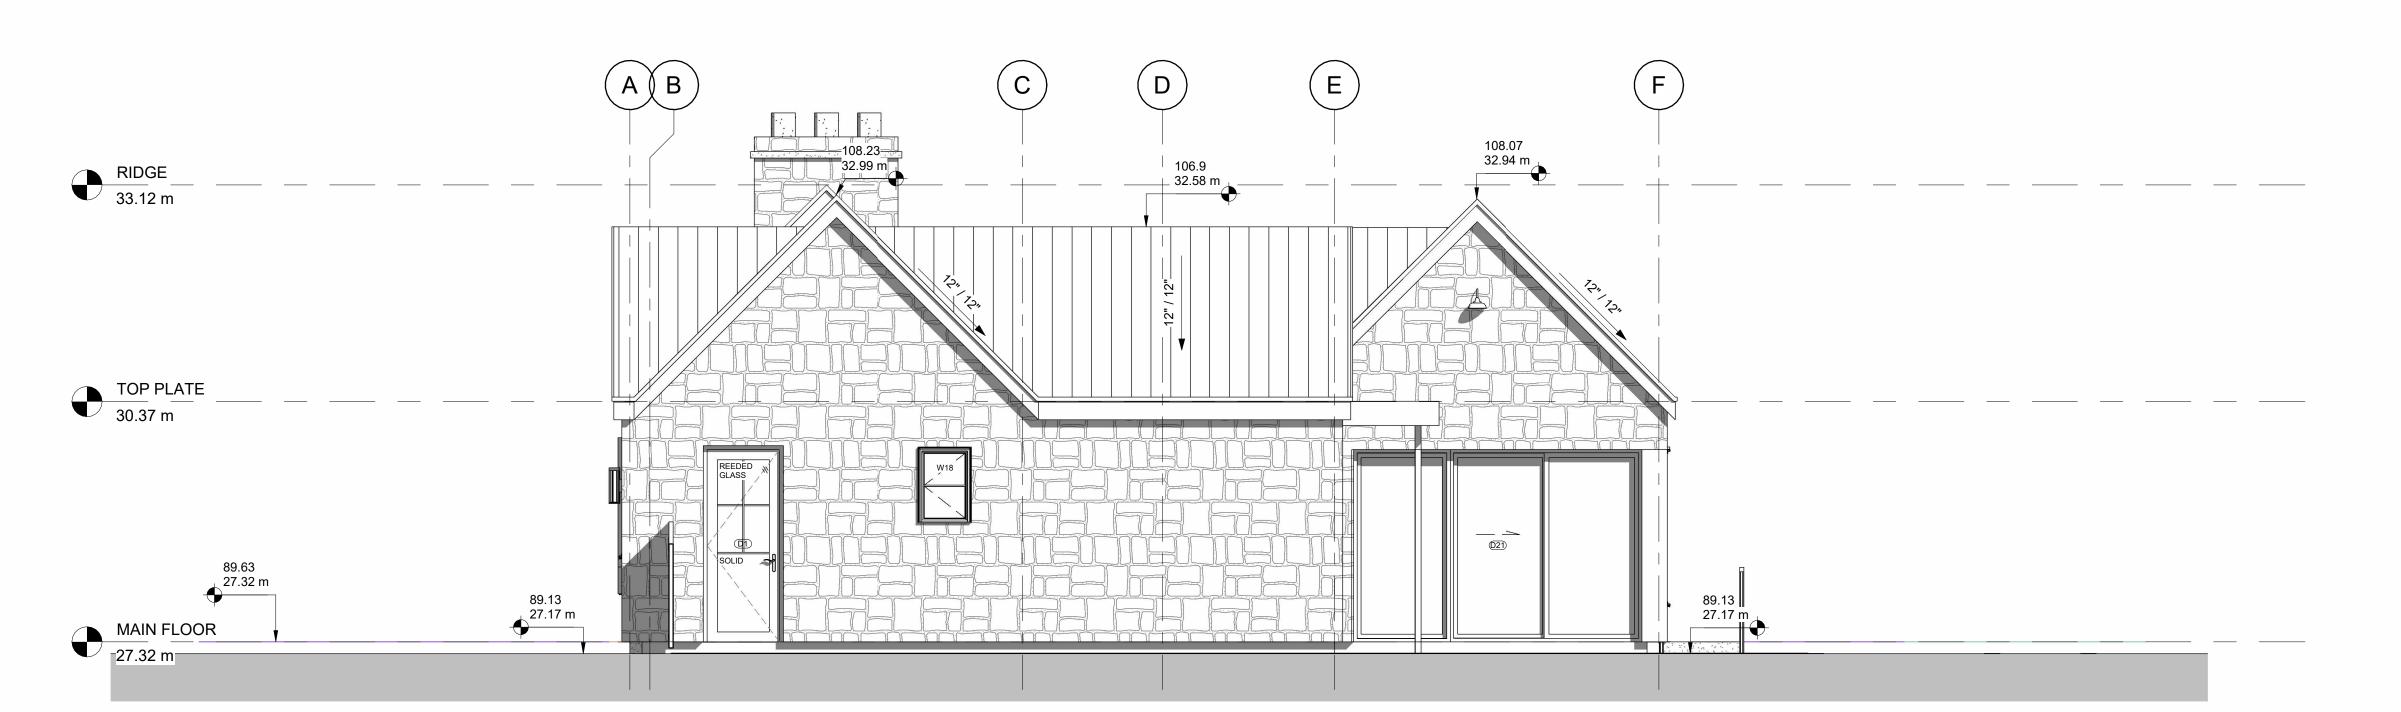

ROBERT BLANEY
HOMES

5464 PATRICIA BAY HIGHWAY, VICTORIA BC V8Y 2N9

(604) 626-6020 ROBERTBLANEYDESIGN@GMAIL.COM WWW.ROBERTBLANEYDESIGN.COM ISSUED FOR:
REVIEW SET:

03/06/21

SCHNABEL RESIDENCE 2547 NOTTINGHAM RD VICTORIA

DRAWING TITLE:

ELEVATIONS - NORTH &

SOUTH

A105

24X36 SCALE: PROJECT NUMBER:

1/4" = 1'-0"

00382

START DATE:

01.02.23

## COPYRIGHT RESERVED.

THIS DRAWING AND DESIGN ARE AND SHALL AT ALL TIMES REMAIN THE EXCLUSIVE PROPERTY OF ROBERT BLANEY DESIGN AND CANNOT BE USED OR REPRODUCED WITHOUT WRITTEN CONSENT. WRITTEN DIMENSIONS SHALL HAVE PRECEDENCE OVER SCALED DIMENSIONS. CONTRACTOR SHALL VERIFY AND SHALL BE RESPONSIBLE FOR ALL DIMENSIONS AND CONDITIONS ON THE JOB AND THIS OFFICE SHALL BE INFORMED OF ANY VARIATIONS FROM THE DIMENSIONS AND CONDITIONS AS SHOWN ON THIS DRAWING. CONTRACTORS SHALL ENSURE THAT ALL CONSTRUCTION WILL COMPLY TO ALL APPLICABLE BUILDING CODES. ROBERT BLANEY DESIGN WILL NOT ACCEPT RESPONSIBILITY FOR VARIATIONS OR MODIFICATION OF THESE PLANS.