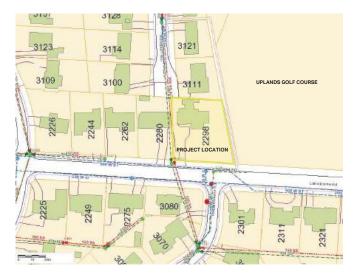

### 2298 LANSDOWNE OAK BAY, BC

501 Foul Bay Rd, Victoria, BC V8S 4G9 778-584-0582 | info@charch.ca | charch.ca

EXISTING SITE PLAN

| CALE: 1:00 REVEWBY: CH      |  |
|-----------------------------|--|
|                             |  |
| ROJECTNO: 2307 DRAWN BY: LG |  |