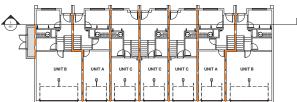

1 LEVEL 2 PLAN - BUILDING A

F: 2298 LANSDOWNE HOLDING 2298 LANSDOWNE RD VICTORIA, BC, V8P 188

| ı   |                                               |       |
|-----|-----------------------------------------------|-------|
|     |                                               |       |
|     |                                               |       |
|     |                                               |       |
|     |                                               |       |
|     |                                               |       |
|     |                                               |       |
|     |                                               |       |
|     |                                               |       |
|     |                                               |       |
|     |                                               |       |
|     |                                               |       |
|     |                                               |       |
|     |                                               |       |
|     |                                               |       |
|     |                                               |       |
| _   |                                               |       |
|     |                                               |       |
| 62  | RE-ISSUED FOR OCP, REZONING & DP              | 02/04 |
| 01  | ISSUED FOR OCP, REZONING & DEVELOPMENT PERMIT | 07/11 |
| NO. | REVISION                                      | MS    |
| PRO | JECT NAME                                     |       |

2298 LANSDOWNE OAK BAY, BC

2298 LANSDOWNE RD VICTORIA, BC, V8P 1B8

LEVEL 2 - BUILDING A

| CONT. CONTRACTOR OF           | SLALE   | 150 | REVEN DI: | Ln |
|-------------------------------|---------|-----|-----------|----|
| PROJECT NO: 2307 DRAWN BY: LG | SCALE . | 160 | REVEW BY: | CH |