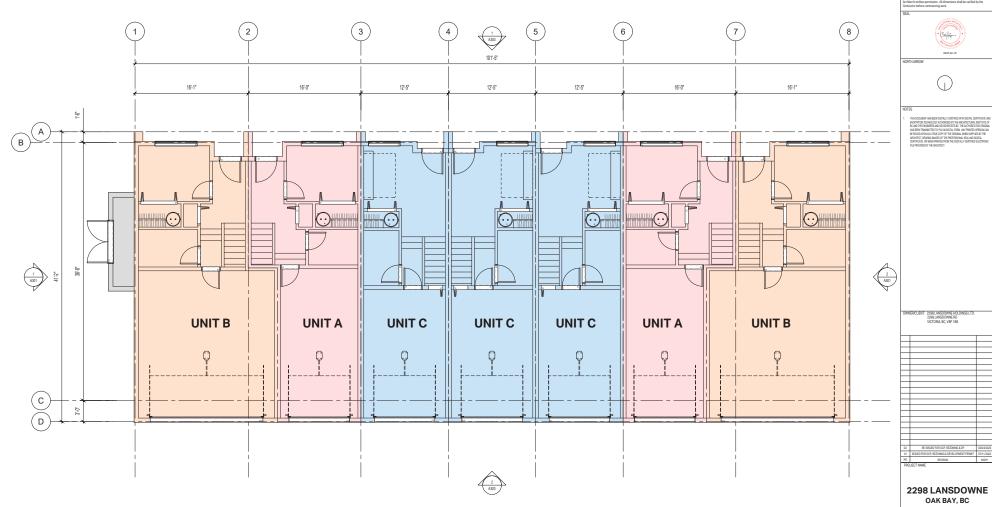

1 LEVEL 1 PLAN - BUILDING A

F: 2298 LANSDOWNE HOLDIN 2298 LANSDOWNE RD VICTORIA, BC, V8P 188

| 02  | RE-ISSUED FOR OCP, REZONING & DP              | 02/04/ |
|-----|-----------------------------------------------|--------|
| 01  | ISSUED FOR OCP, REZONING & DEVELOPMENT PERMIT | 07/11/ |
| NO. | REVISION                                      | MO     |

2298 LANSDOWNE OAK BAY, BC

2298 LANSDOWNE RD VICTORIA, BC, V8P 1B8

LEVEL 1 - BUILDING A

|             |      | DRAWNOND  | A202 |
|-------------|------|-----------|------|
| SCALE       | 150  | REVEW BY: | СН   |
| PROJECT NO: | 2307 | DRAWN BY: | LG   |