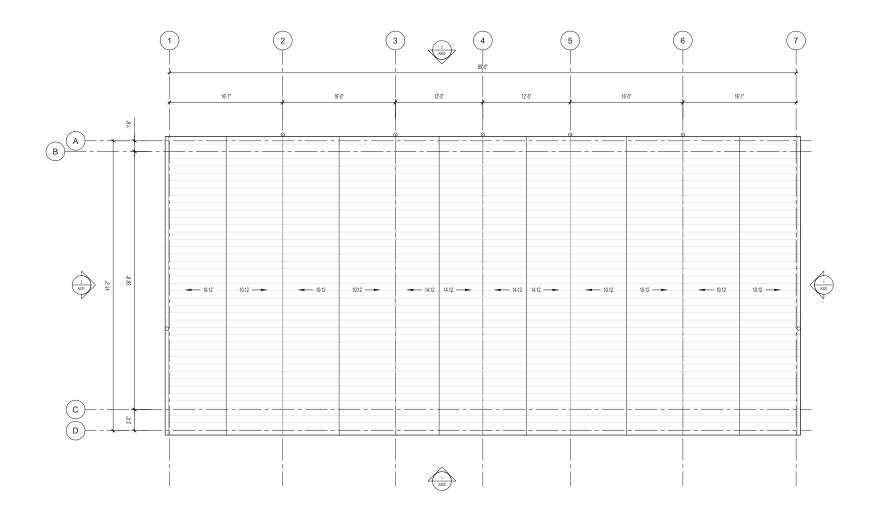

GRADE CALCULATION - BUILDING A NATURAL GRADE Gade Prints Grade
Feet A 82-01
Point B 53-35
Point C 62-80
Point D 52-28 GRADE CALCULATION - BUILDING B NATURAL GRADE Gods Nints Grade Rest A 52 CI Nat B 62.36 Rest 0 61.56 Rest 0 11.46 | CHARGE CANCELLE | CA