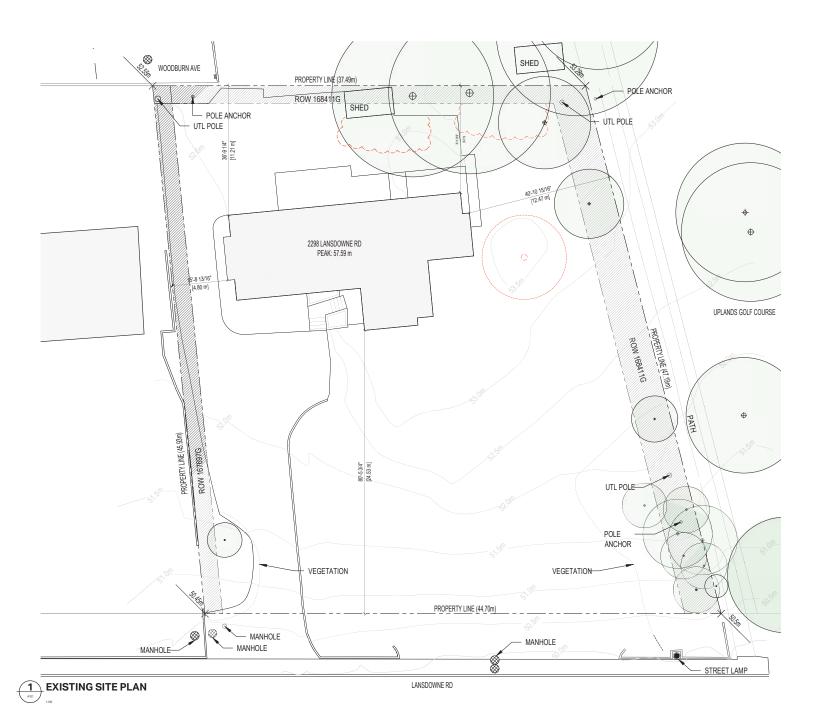

### 2298 LANSDOWNE OAK BAY, BC

501 Foul Bay Rd, Victoria, BC V8S 4G9 778-584-0582 | info@charch.ca | charch.ca

EXISTING SITE PLAN

| CALE: 1:00 REVEWBY: CH      |  |
|-----------------------------|--|
|                             |  |
| ROJECTNO: 2307 DRAWN BY: LG |  |