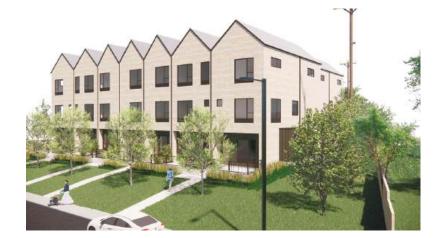

1 STREET ELEVATION

FRONT ENTRANCES

WINERCLIENT: 2298 LANSDOWNE HOLDING 2298 LANSDOWNE RD VICTORIA, BC, V8P 188

| 62  | RE-ISSUED FOR OCP, REZONING & DP              | 02/04/2005 |
|-----|-----------------------------------------------|------------|
| 01  | ISSUED FOR OCP, REZONING & DEVELOPMENT PERMIT | 07/11/2024 |
| NO. | REVISION                                      | MDY        |

2298 LANSDOWNE OAK BAY, BC

2298 LANSDOWNE RD VICTORIA, BC, V8P 1B8

RENDERINGS

|             |      | DRAWNOND  | A304 |
|-------------|------|-----------|------|
| SCALE       | NA   | REVEW BY: | СН   |
| PROJECT NO: | 2307 | DRAWN BY: | LG   |