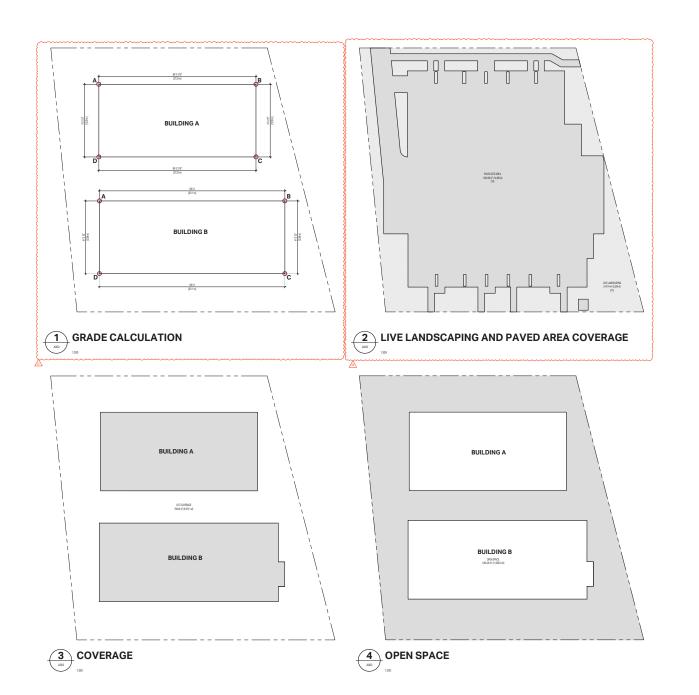

GRADE CALCULATION - BUILDING A NATURAL GRADE Gade Prints Grade
Feet A 82-01
Point B 53-35
Point C 62-80
Point D 52-28 GRADE CALCULATION - BUILDING B NATURAL GRADE Gods Nints Grade Rest A 52 CI Nat B 62.36 Rest 0 61.56 Rest 0 11.46 | CHARGE CANCELLE | CA

#### 2298 LANSDOWNE OAK BAY, BC

AREA CALCULATIONS

| PHOLECT NO. | 2307  | DRAWNEY:   | LG |
|-------------|-------|------------|----|
| SCALE       | 1:200 | REVIEW BY: | CH |

T: 2298 LANSDOWNE HOLD 2298 LANSDOWNE RD VICTORIA, BC, V8P 188

PROJECT NAME

2298 LANSDOWNE OAK BAY, BC

2298 LANSDOWNE RD VICTORIA, BC V8P 1B8

AREA CALCULATIONS

|             |      | DRAWING NO: | A003 |
|-------------|------|-------------|------|
| SCALE       | 1200 | REVEW BY:   | CH   |
| PROJECT NO: | 2307 | DRAWN BY:   | LG   |