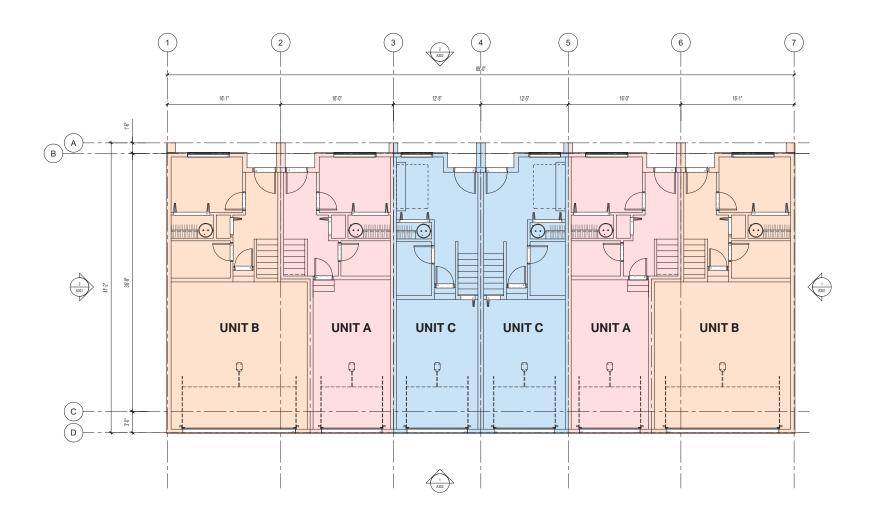

1 LEVEL 1 PLAN - BUILDING A

F: 2298 LANSDOWNE HOLDIN 2298 LANSDOWNE RD VICTORIA, BC, V8P 188

| 02  | RE-ISSUED FOR OCP, REZONING & DP              | 02/04/ |
|-----|-----------------------------------------------|--------|
| 01  | ISSUED FOR OCP, REZONING & DEVELOPMENT PERMIT | 07/11/ |
| NO. | REVISION                                      | MO     |

2298 LANSDOWNE OAK BAY, BC

2298 LANSDOWNE RD VICTORIA, BC, V8P 1B8

LEVEL 1 - BUILDING A

|             |      | DRAWNOND  | A202 |
|-------------|------|-----------|------|
| SCALE       | 150  | REVEW BY: | СН   |
| PROJECT NO: | 2307 | DRAWN BY: | LG   |