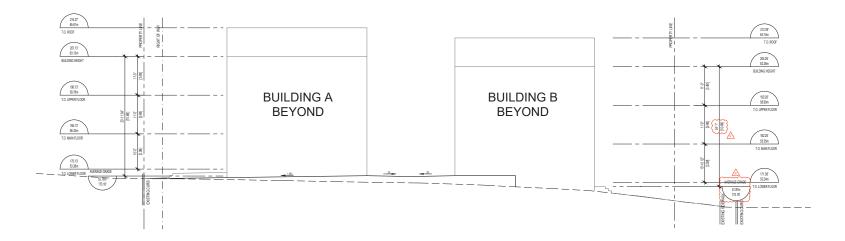

BUILDING B SECTION E-W

2 BUILDING B SECTION E-W

Copyright reserved. All parts of this drawing are the exclusive property of Colin Harper Architect and shall not be used withou Architect's written permission. All dimensions shall be verified.

BUILDING A

TO ROOF

TO WARD ONE

TO WARD ON

BUILDING A SECTION E-W

Copyright reserved. All parts of this drawing are the exclusive property of Colin Harper Architect and shall not be used withou Architect's written permission. All dimensions shall be verified Contractor before commencing work.