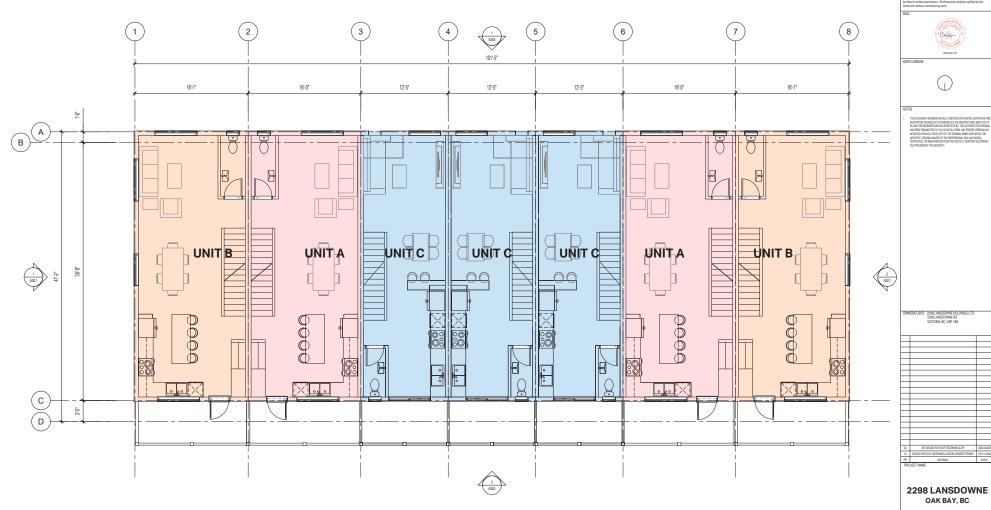

1 LEVEL 2 PLAN - BUILDING A

F: 2298 LANSDOWNE HOLDING 2298 LANSDOWNE RD VICTORIA, BC, V8P 188

| ı   |                                               |       |
|-----|-----------------------------------------------|-------|
|     |                                               |       |
|     |                                               |       |
|     |                                               |       |
|     |                                               |       |
|     |                                               |       |
|     |                                               |       |
|     |                                               |       |
|     |                                               |       |
|     |                                               |       |
|     |                                               |       |
|     |                                               |       |
|     |                                               |       |
|     |                                               |       |
|     |                                               |       |
|     |                                               |       |
| _   |                                               |       |
|     |                                               |       |
| 62  | RE-ISSUED FOR OCP, REZONING & DP              | 02/04 |
| 01  | ISSUED FOR OCP, REZONING & DEVELOPMENT PERMIT | 07/11 |
| NO. | REVISION                                      | MS    |
| PRO | JECT NAME                                     |       |

2298 LANSDOWNE OAK BAY, BC

2298 LANSDOWNE RD VICTORIA, BC, V8P 1B8

LEVEL 2 - BUILDING A

| CONT. CONTRACTOR OF           | SLALE   | 150 | REVEN DI: | Ln |
|-------------------------------|---------|-----|-----------|----|
| PROJECT NO: 2307 DRAWN BY: LG | SCALE . | 160 | REVEW BY: | CH |