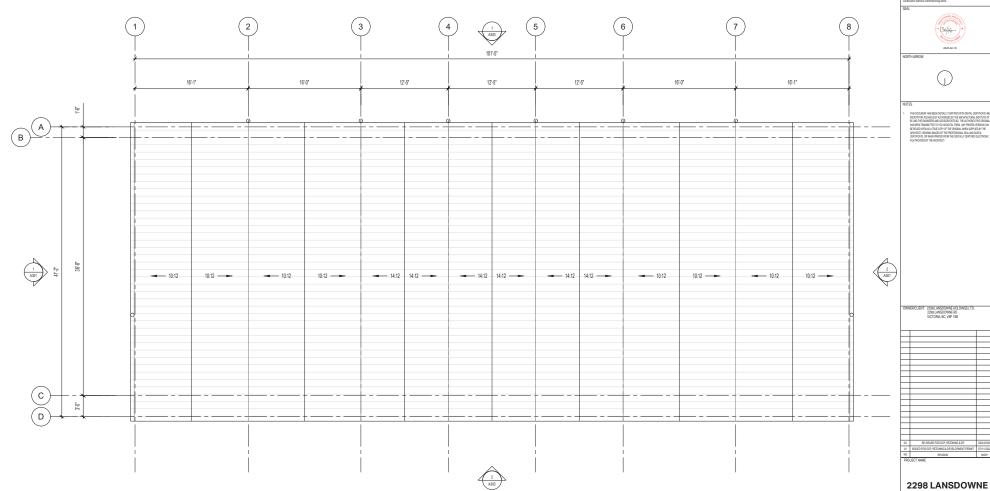

### 2298 LANSDOWNE OAK BAY, BC

501 Foul Bay Rd, Victoria, BC V8S 4G9 778-584-0582 | info@charch.ca | charch.ca

EXISTING SITE PLAN

| CALE: 1:00 REVEWBY: CH      |  |
|-----------------------------|--|
|                             |  |
| ROJECTNO: 2307 DRAWN BY: LG |  |