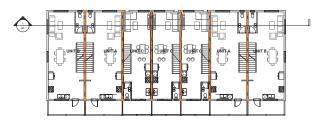

1 LEVEL 2 PLAN - BUILDING A

F: 2298 LANSDOWNE HOLDING 2298 LANSDOWNE RD VICTORIA, BC, V8P 188

| ı   |                                               |       |
|-----|-----------------------------------------------|-------|
|     |                                               |       |
|     |                                               |       |
|     |                                               |       |
|     |                                               |       |
|     |                                               |       |
|     |                                               |       |
|     |                                               |       |
|     |                                               |       |
|     |                                               |       |
|     |                                               |       |
|     |                                               |       |
|     |                                               |       |
|     |                                               |       |
|     |                                               |       |
|     |                                               |       |
| _   |                                               |       |
|     |                                               |       |
| 62  | RE-ISSUED FOR OCP, REZONING & DP              | 02/04 |
| 01  | ISSUED FOR OCP, REZONING & DEVELOPMENT PERMIT | 07/11 |
| NO. | REVISION                                      | MS    |
| PRO | JECT NAME                                     |       |

2298 LANSDOWNE OAK BAY, BC

2298 LANSDOWNE RD VICTORIA, BC, V8P 1B8

LEVEL 2 - BUILDING A

| CONT. CONTRACTOR OF           | SLALE   | 150 | REVEN DI: | Ln |
|-------------------------------|---------|-----|-----------|----|
| PROJECT NO: 2307 DRAWN BY: LG | SCALE . | 160 | REVEW BY: | CH |