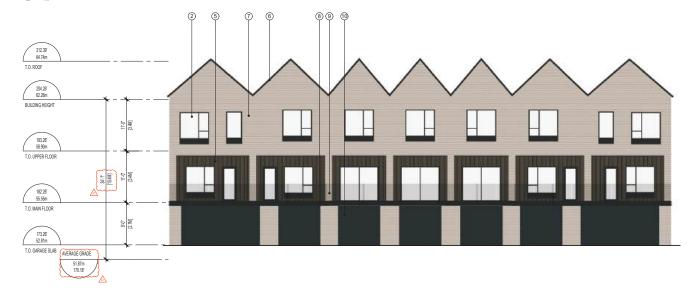

### SOUTH ELEVATION - BUILDING B

NORTH ELEVATION - BUILDING B

WNERCLIENT: 2298 LANSDOWNE HOLDINGS LT 2298 LANSDOWNE RD VICTORIA, BC, V8P 188

#### 2298 LANSDOWNE OAK BAY, BC

2298 LANSDOWNE RD VICTORIA, BC, V8P 1B8

**ELEVATIONS** 

| SCALE         | 125 | REVIEW BY: | CH |
|---------------|-----|------------|----|
| PROJECT NO: 1 | 307 | DRAWN BY:  | LG |