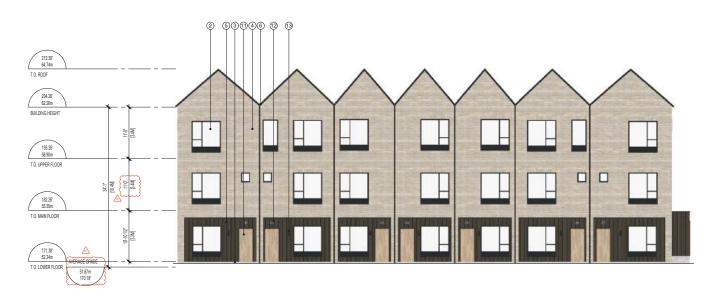

# SOUTH ELEVATION - BUILDING A

2 NORTH ELEVATION - BUILDING A

Copyright reserved. All parts of this drawing are the exclusive property of Colin Harper Architect and shall not be used without frichtects written permission. All dimensions shall be verified by Contractor before commonly in work.

2 ELEVATIONS SHOWN AT BUILDING FACE

OWNERCLIENT: 2298 LANSDOWNE HOLDINGS LT 2298 LANSDOWNE RD VICTORIA, BC, V&P 188

|    | FINSH                               |  |   |
|----|-------------------------------------|--|---|
|    | WATTE CRUY                          |  | ī |
| ß  | CLEAR GLAZING, WATTE BROWN FRAME    |  | - |
|    | CLEAR SEAL<br>REVOE                 |  | - |
| n  | BROWN BOARD & BATTEN<br>WATTE RROWN |  |   |
| ŭ. | BEIGE CLAPBOARD                     |  |   |
|    | MATTE BROWN<br>CLEAR GLAZING        |  | 1 |
|    | MATTE BLACK                         |  |   |
|    | CLEAR STAINED<br>REIGHED            |  |   |
|    | MATT BLACK                          |  |   |
|    | BROWN, PRE-FINISHED                 |  |   |
|    |                                     |  |   |
|    |                                     |  |   |
|    |                                     |  |   |
|    |                                     |  |   |
|    |                                     |  |   |

2298 LANSDOWNE OAK BAY, BC

PROJECT ADDRESS:

2298 LANSDOWNE RD VICTORIA, BC, V8P 1B8

ELEVATIONS

|             |      |            | 1202 |
|-------------|------|------------|------|
| SCALE       | 175  | REVIEW BY: | CH   |
| PROJECT NO: | 2307 | DRAWN BY:  | LG   |