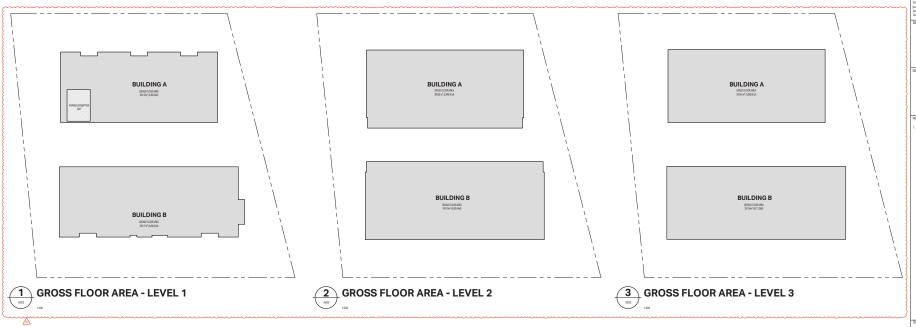

#### 2298 LANSDOWNE OAK BAY, BC

AREA CALCULATIONS

| PHOLECT NO. | 2307  | DRAWNEY:   | LG |
|-------------|-------|------------|----|
| SCALE       | 1:200 | REVIEW BY: | CH |

T: 2298 LANSDOWNE HOLD 2298 LANSDOWNE RD VICTORIA, BC, V8P 188

PROJECT NAME

2298 LANSDOWNE OAK BAY, BC

2298 LANSDOWNE RD VICTORIA, BC V8P 1B8

AREA CALCULATIONS

|             |      | DRAWING NO: | A003 |
|-------------|------|-------------|------|
| SCALE       | 1200 | REVEW BY:   | CH   |
| PROJECT NO: | 2307 | DRAWN BY:   | LG   |