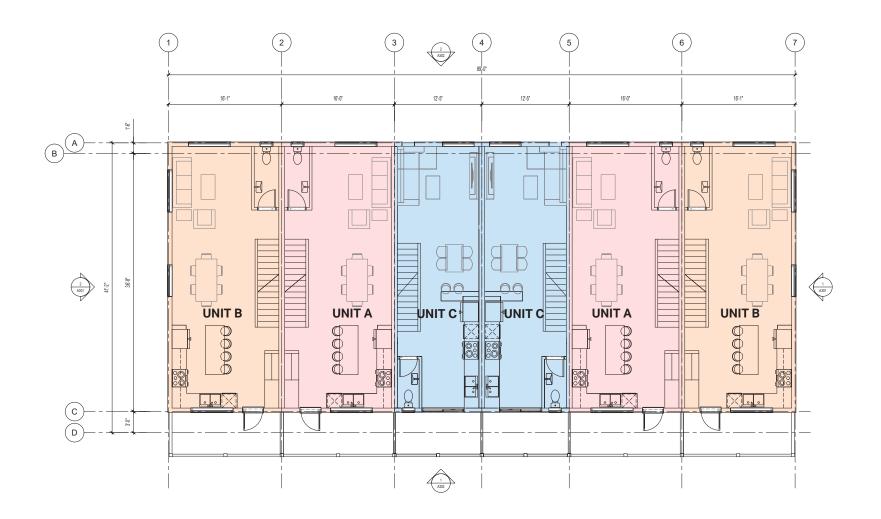

1 LEVEL 2 PLAN - BUILDING A

F: 2298 LANSDOWNE HOLDING 2298 LANSDOWNE RD VICTORIA, BC, V8P 188

| ı   |                                               |       |
|-----|-----------------------------------------------|-------|
|     |                                               |       |
|     |                                               |       |
|     |                                               |       |
|     |                                               |       |
|     |                                               |       |
|     |                                               |       |
|     |                                               |       |
|     |                                               |       |
|     |                                               |       |
|     |                                               |       |
|     |                                               |       |
|     |                                               |       |
|     |                                               |       |
|     |                                               |       |
|     |                                               |       |
| _   |                                               |       |
|     |                                               |       |
| 62  | RE-ISSUED FOR OCP, REZONING & DP              | 02/04 |
| 01  | ISSUED FOR OCP, REZONING & DEVELOPMENT PERMIT | 07/11 |
| NO. | REVISION                                      | MS    |
| PRO | JECT NAME                                     |       |

2298 LANSDOWNE OAK BAY, BC

2298 LANSDOWNE RD VICTORIA, BC, V8P 1B8

LEVEL 2 - BUILDING A

| CONT. CONTRACTOR OF           | SLALE   | 150 | REVEN DI: | Ln |
|-------------------------------|---------|-----|-----------|----|
| PROJECT NO: 2307 DRAWN BY: LG | SCALE . | 160 | REVEW BY: | CH |