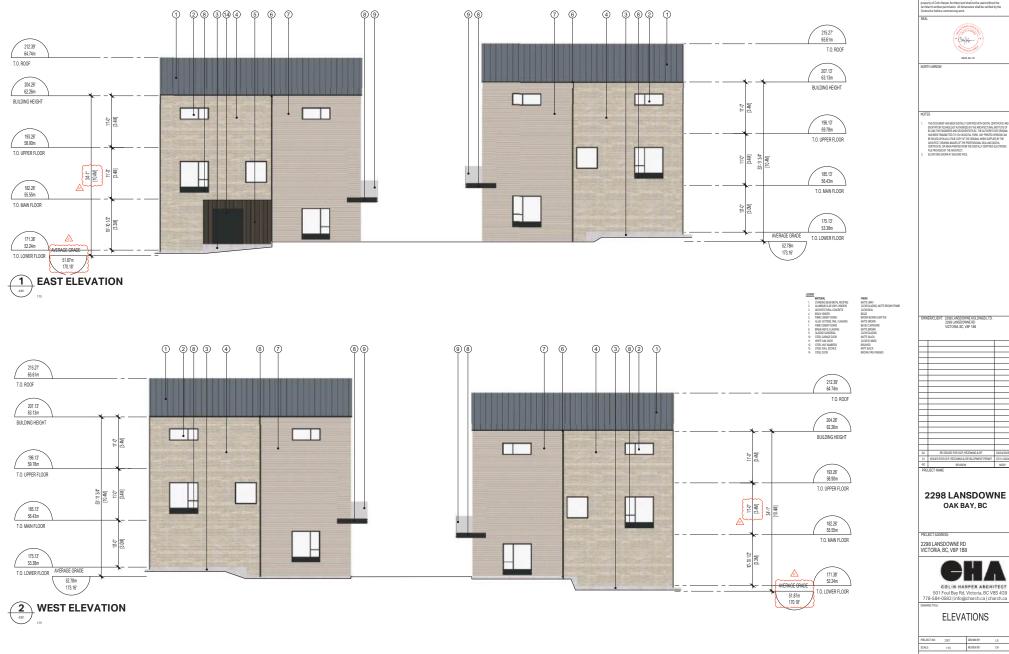

# SOUTH ELEVATION - BUILDING A

2 NORTH ELEVATION - BUILDING A

Copyright reserved. All parts of this drawing are the exclusive property of Colin Harper Architect and shall not be used without frichtects written permission. All dimensions shall be verified by Contractor before commonly in work.

2298 LANSDOWNE OAK BAY, BC

PROJECT ADDRESS:

2298 LANSDOWNE RD VICTORIA, BC, V8P 1B8

ELEVATIONS

|             |      |            | 1202 |
|-------------|------|------------|------|
| SCALE       | 175  | REVIEW BY: | CH   |
| PROJECT NO: | 2307 | DRAWN BY:  | LG   |