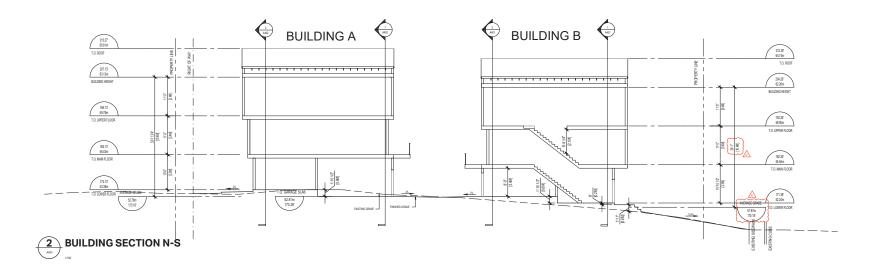

# BUILDING SECTION N-S

| 02  | RE-ISSUED FOR OCP, REZONING & DP              | 02/04/2 |
|-----|-----------------------------------------------|---------|
| 01  | ISSUED FOR OCP, REZONING & DEVELOPMENT PERMIT | 07/11/2 |
| NO. | REVISION                                      | MDA     |
|     |                                               |         |