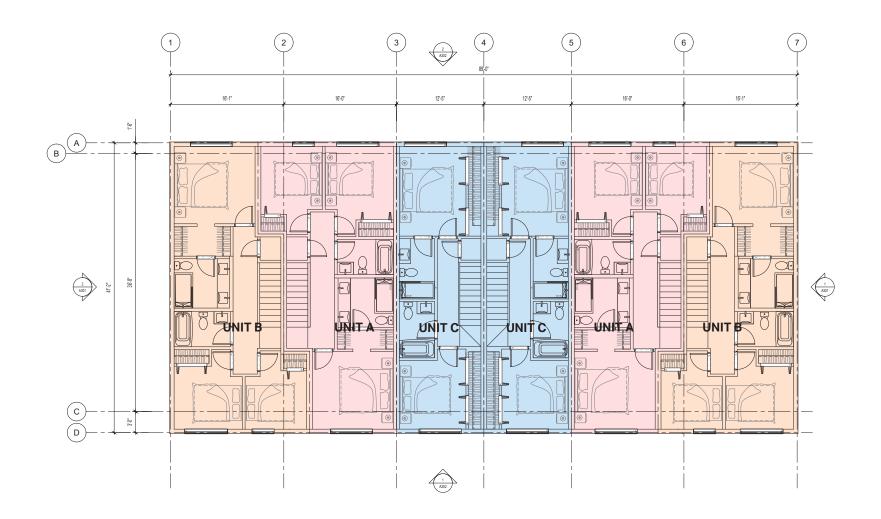

1 LEVEL 3 PLAN - BUILDING A

Copyright reserved. All parts of this drawing are the exclusive property of Colin Harper Architect and shall not be used without Architect's written permission. All dimensions shall be verified b Contractive before commencies were set.

2298 LANSDOWNE OAK BAY, BC

DDN ECT ANNOESS

2298 LANSDOWNE RD VICTORIA, BC, V8P 1B8

WINGTITLE

LEVEL 3 - BUILDING A

| PROJECT NO: | 2307 | DRAWN BY:   | LG   |
|-------------|------|-------------|------|
| SCALE       | 150  | REVIEW BY:  | CH   |
|             |      | DRAWING NO: | A204 |