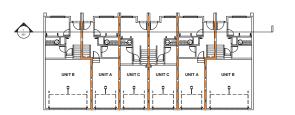

1 LEVEL 1 PLAN - BUILDING A

F: 2298 LANSDOWNE HOLDIN 2298 LANSDOWNE RD VICTORIA, BC, V8P 188

| 02  | RE-ISSUED FOR OCP, REZONING & DP              | 02/04/ |
|-----|-----------------------------------------------|--------|
| 01  | ISSUED FOR OCP, REZONING & DEVELOPMENT PERMIT | 07/11/ |
| NO. | REVISION                                      | MO     |

2298 LANSDOWNE OAK BAY, BC

2298 LANSDOWNE RD VICTORIA, BC, V8P 1B8

LEVEL 1 - BUILDING A

|             |      | DRAWNOND  | A202 |
|-------------|------|-----------|------|
| SCALE       | 150  | REVEW BY: | СН   |
| PROJECT NO: | 2307 | DRAWN BY: | LG   |