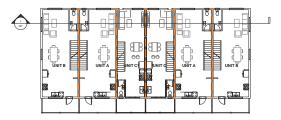

1 LEVEL 1 PLAN - BUILDING A

F: 2298 LANSDOWNE HOLDIN 2298 LANSDOWNE RD VICTORIA, BC, V8P 188

| 02  | RE-ISSUED FOR OCP, REZONING & DP              | 02/04/ |
|-----|-----------------------------------------------|--------|
| 01  | ISSUED FOR OCP, REZONING & DEVELOPMENT PERMIT | 07/11/ |
| NO. | REVISION                                      | MO     |

2298 LANSDOWNE OAK BAY, BC

2298 LANSDOWNE RD VICTORIA, BC, V8P 1B8

LEVEL 1 - BUILDING A

|             |      | DRAWNOND  | A202 |
|-------------|------|-----------|------|
| SCALE       | 150  | REVEW BY: | СН   |
| PROJECT NO: | 2307 | DRAWN BY: | LG   |