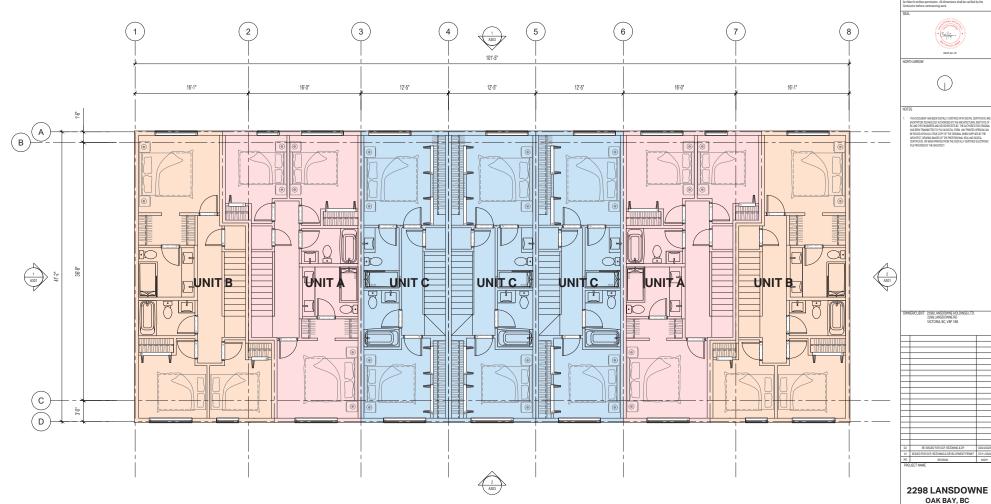

1 LEVEL 3 PLAN - BUILDING A

Copyright reserved. All parts of this drawing are the exclusive property of Colin Harper Architect and shall not be used without Architect's written permission. All dimensions shall be verified b Contractive before commencies were set.

2298 LANSDOWNE OAK BAY, BC

DDN ECT ANNOESS

2298 LANSDOWNE RD VICTORIA, BC, V8P 1B8

WINGTITLE

LEVEL 3 - BUILDING A

| PROJECT NO: | 2307 | DRAWN BY:   | LG   |
|-------------|------|-------------|------|
| SCALE       | 150  | REVIEW BY:  | CH   |
|             |      | DRAWING NO: | A204 |