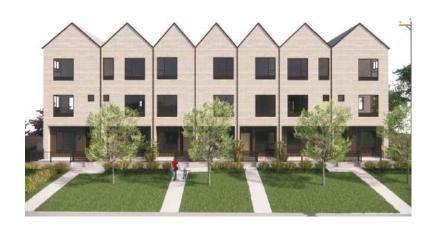

1 STREET ELEVATION

FRONT ENTRANCES

WINERCLIENT: 2298 LANSDOWNE HOLDING 2298 LANSDOWNE RD VICTORIA, BC, V8P 188

| 62  | RE-ISSUED FOR OCP, REZONING & DP              | 02/04/2005 |
|-----|-----------------------------------------------|------------|
| 01  | ISSUED FOR OCP, REZONING & DEVELOPMENT PERMIT | 07/11/2024 |
| NO. | REVISION                                      | MDY        |

2298 LANSDOWNE OAK BAY, BC

2298 LANSDOWNE RD VICTORIA, BC, V8P 1B8

RENDERINGS

|             |      | DRAWNOND  | A304 |
|-------------|------|-----------|------|
| SCALE       | NA   | REVEW BY: | СН   |
| PROJECT NO: | 2307 | DRAWN BY: | LG   |